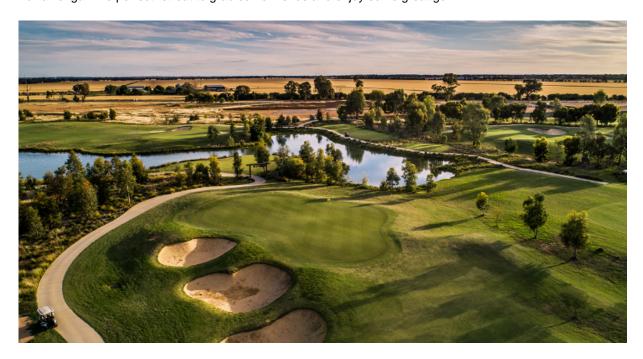

#### Day 2

Black Bull Golf Club Yarrawonga (16 golfers with shared motorised carts)
With our fully completed 18 hole course now open for play, golfers visiting this part of the Murray, will be able to enjoy the efforts put in by course Architects Peter Thomson, Ross Perrett and their brilliant design team.

### Day 3

L. Black Bull Golf Club Yarrawonga (16 golfers with shared motorised carts)

With our fully completed 18 hole course now open for play, golfers visiting this part of the Murray, will be able to enjoy the efforts put in by course Architects Peter Thomson, Ross Perrett and their brilliant design team.

### Black Bull Golf Club Yarrawonga

1-7 Silverwoods Boulevard, Yarrawonga, VIC, 3730 Australia Region: Country Victoria

With our fully completed 18 hole course now open for play, golfers visiting this part of the Murray, will be able to enjoy the efforts put in by course Architects Peter Thomson, Ross Perrett and their brilliant design team.