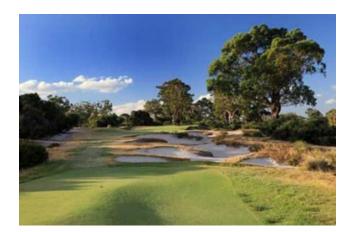

### Monday, 15 March 2021 Check In F Check in at Victoria Golf Club 🖶 Transfer Transfer to Royal Melbourne Golf Club The Royal Melbourne GC (East Course) | 01:00 PM tee time TBC () The East Course at Royal Melbourne spreads itself over 3 different paddocks and as a result contains a series of holes which are different to its more famous cousin - the West Course. The generally flatter land still provides a selection of contrasting holes which fit together to form an enjoyable 18 hole selection. 🗴 Dinner Enjoy dinner at Royal Melbourne Golf Club 🖶 Transfer Return to Victoria Golf Club Victoria Golf Club (Twin share accommodation in the historic Clubhouse) • Victoria Golf Club is not only the home to one of Melbourne's best golf courses, but also has quality accommodation located within the clubhouse. This is a perfect base for exploring the famous Melbourne Sandbelt. Tuesday, 16 March 2021 Y Breakfast Enjoy breakfast at Victoria Golf Club 🗶 Lunch Enjoy a light lunch at Victoria Golf Club 层 Transfer Transfer to Metropolitan Golf Club The Metropolitan Golf Club | 01:00 PM tee time TBC () The Metropolitan Golf Club is one of Australia's premier golf courses. Tucked quietly in Melbourne's south eastern suburbs it is one of the renowned "sandbelt courses" and widely recognised as one of the finest golf courses in Australia. It has also been described as the Australian equivalent of Augusta National. The perfect fairways, marbletop greens and blindingly white bunkers all combine to offer a test of golf not seen previously in Australia. Metropolitan is a tough but fair test of golf.

### The Metropolitan Golf Club

Golf Road, Oakleigh South, VIC, 3167 Australia +61-3-9579-3122 (tel:+61-3-9579-3122) *Region:* Melbourne Sandbelt

The Metropolitan Golf Club is one of Australia's premier golf courses. Tucked quietly in Melbourne's south eastern suburbs it is one of the renowned "sandbelt courses" and widely recognised as one of the finest golf courses in Australia. It has also been described as the Australian equivalent of Augusta National. The perfect fairways, marbletop greens and blindingly white bunkers all combine to offer a test of golf not seen previously in Australia. Metropolitan is a tough but fair test of golf.