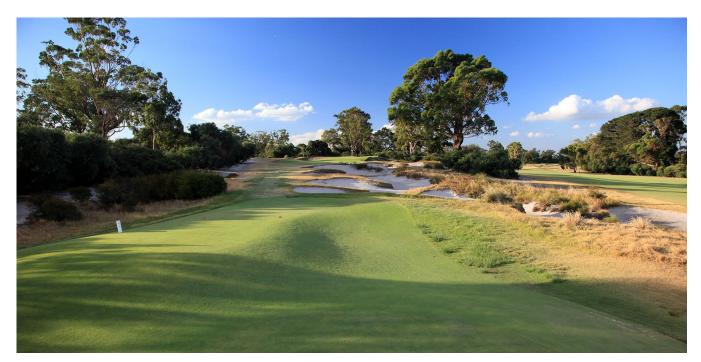

### Monday, 15 March 2021 Check In F Check in at Victoria Golf Club 🖶 Transfer Transfer to Royal Melbourne Golf Club The Royal Melbourne GC (East Course) | 01:00 PM tee time TBC () The East Course at Royal Melbourne spreads itself over 3 different paddocks and as a result contains a series of holes which are different to its more famous cousin - the West Course. The generally flatter land still provides a selection of contrasting holes which fit together to form an enjoyable 18 hole selection. 🗴 Dinner Enjoy dinner at Royal Melbourne Golf Club 🖶 Transfer Return to Victoria Golf Club Victoria Golf Club (Twin share accommodation in the historic Clubhouse) • Victoria Golf Club is not only the home to one of Melbourne's best golf courses, but also has quality accommodation located within the clubhouse. This is a perfect base for exploring the famous Melbourne Sandbelt. Tuesday, 16 March 2021 Y Breakfast Enjoy breakfast at Victoria Golf Club 🗶 Lunch Enjoy a light lunch at Victoria Golf Club 层 Transfer Transfer to Metropolitan Golf Club The Metropolitan Golf Club | 01:00 PM tee time TBC () The Metropolitan Golf Club is one of Australia's premier golf courses. Tucked quietly in Melbourne's south eastern suburbs it is one of the renowned "sandbelt courses" and widely recognised as one of the finest golf courses in Australia. It has also been described as the Australian equivalent of Augusta National. The perfect fairways, marbletop greens and blindingly white bunkers all combine to offer a test of golf not seen previously in Australia. Metropolitan is a tough but fair test of golf.

### The Metropolitan Golf Club

Golf Road, Oakleigh South, VIC, 3167 Australia +61-3-9579-3122 (tel:+61-3-9579-3122) *Region:* Melbourne Sandbelt

The Metropolitan Golf Club is one of Australia's premier golf courses. Tucked quietly in Melbourne's south eastern suburbs it is one of the renowned "sandbelt courses" and widely recognised as one of the finest golf courses in Australia. It has also been described as the Australian equivalent of Augusta National. The perfect fairways, marbletop greens and blindingly white bunkers all combine to offer a test of golf not seen previously in Australia. Metropolitan is a tough but fair test of golf.