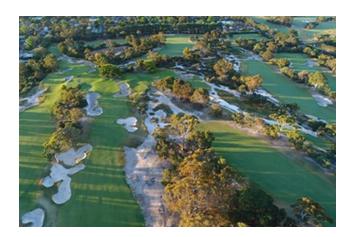

### Kingston Heath Golf Club

Kingston Road, Cheltenham, VIC, 3192 Australia +61-3-8558-2700 (tel:+61-3-8558-2700) *Region:* Melbourne Sandbelt

Kingston Heath Golf Club is universally regarded as one of the best manicured courses in Australia and arguably the world. Its strategic bunkering and clever use of dips and hollows fools the non observant golfer and any deviation from the fairway is generally met with a challenging recovery. The course was built on a compact parcel of land resulting in some of the best short par 4's and world class par 3 holes.