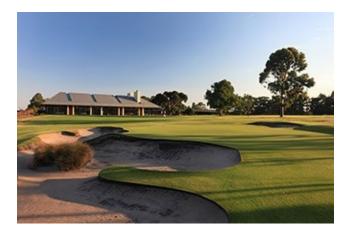

### Monday, 15 March 2021 Check In F Check in at Victoria Golf Club 🖶 Transfer Transfer to Royal Melbourne Golf Club The Royal Melbourne GC (East Course) | 01:00 PM tee time TBC () The East Course at Royal Melbourne spreads itself over 3 different paddocks and as a result contains a series of holes which are different to its more famous cousin - the West Course. The generally flatter land still provides a selection of contrasting holes which fit together to form an enjoyable 18 hole selection. 🗴 Dinner Enjoy dinner at Royal Melbourne Golf Club 🖶 Transfer Return to Victoria Golf Club Victoria Golf Club (Twin share accommodation in the historic Clubhouse) • Victoria Golf Club is not only the home to one of Melbourne's best golf courses, but also has quality accommodation located within the clubhouse. This is a perfect base for exploring the famous Melbourne Sandbelt. Tuesday, 16 March 2021 Y Breakfast Enjoy breakfast at Victoria Golf Club 🗶 Lunch Enjoy a light lunch at Victoria Golf Club 层 Transfer Transfer to Metropolitan Golf Club The Metropolitan Golf Club | 01:00 PM tee time TBC () The Metropolitan Golf Club is one of Australia's premier golf courses. Tucked quietly in Melbourne's south eastern suburbs it is one of the renowned "sandbelt courses" and widely recognised as one of the finest golf courses in Australia. It has also been described as the Australian equivalent of Augusta National. The perfect fairways, marbletop greens and blindingly white bunkers all combine to offer a test of golf not seen previously in Australia. Metropolitan is a tough but fair test of golf.

### The Metropolitan Golf Club

Golf Road, Oakleigh South, VIC, 3167 Australia +61-3-9579-3122 (tel:+61-3-9579-3122) *Region:* Melbourne Sandbelt

The Metropolitan Golf Club is one of Australia's premier golf courses. Tucked quietly in Melbourne's south eastern suburbs it is one of the renowned "sandbelt courses" and widely recognised as one of the finest golf courses in Australia. It has also been described as the Australian equivalent of Augusta National. The perfect fairways, marbletop greens and blindingly white bunkers all combine to offer a test of golf not seen previously in Australia. Metropolitan is a tough but fair test of golf.