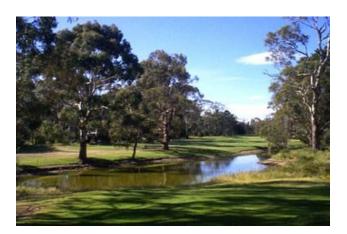

Day 8

Launceston Golf Club | 08:00 AM tee time TBC (18 holes of golf with pull buggy - tee time tbc) The Launceston Golf Club is the oldest 18 hole golf course in Tasmania and has a proud reputation locally and interstate for the presentation of its facilities and as an excellent test of golfing ability. Carved out of natural bushland it provides the golfer with well manicured greens, strategically placed bunkers and eucalyptus tree lined fairways. With stands of black wood and wattle trees throughout the course you are unaware of the close proximity of the surrounding hustle & bustle of the suburbs.

The Launceston Golf Club is the oldest 18 hole golf course in Tasmania and has a proud reputation locally and interstate for the presentation of its facilities and as an excellent test of golfing ability. Carved out of natural bushland it provides the golfer with well manicured greens, strategically placed bunkers and eucalyptus tree lined fairways. With stands of black wood and wattle trees throughout the course you are unaware of the close proximity of the surrounding hustle & bustle of the suburbs.