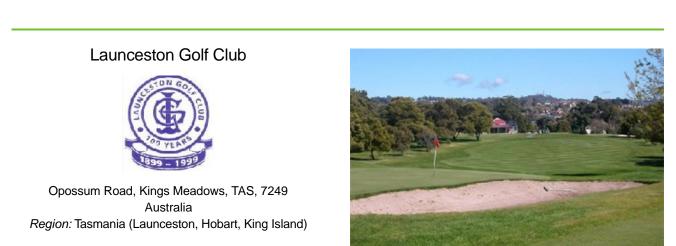

Day 8

Launceston Golf Club | 08:00 AM tee time TBC (18 holes of golf with pull buggy - tee time tbc) The Launceston Golf Club is the oldest 18 hole golf course in Tasmania and has a proud reputation locally and interstate for the presentation of its facilities and as an excellent test of golfing ability. Carved out of natural bushland it provides the golfer with well manicured greens, strategically placed bunkers and eucalyptus tree lined fairways. With stands of black wood and wattle trees throughout the course you are unaware of the close proximity of the surrounding hustle & bustle of the suburbs.

The Launceston Golf Club is the oldest 18 hole golf course in Tasmania and has a proud reputation locally and interstate for the presentation of its facilities and as an excellent test of golfing ability. Carved out of natural bushland it provides the golfer with well manicured greens, strategically placed bunkers and eucalyptus tree lined fairways. With stands of black wood and wattle trees throughout the course you are unaware of the close proximity of the surrounding hustle & bustle of the suburbs.