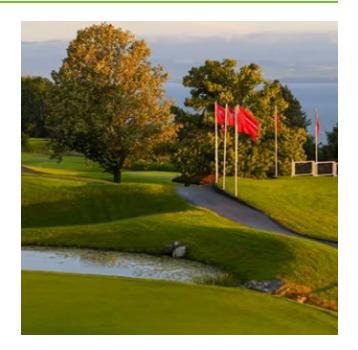

#### **Saint Germain Golf Club** | 12:00 PM tee time TBC (18 holes of golf Including electric trolley) Designed by Harry Colt and nestled in the forest west of Paris, Golf de Saint-Germain is one of France's most elegant and historic courses. The championship layout features tree-lined fairways, subtle bunkering, and fast greens. It has hosted the French Open multiple times and remains a refined, strategic, and timeless golfing destination near the capital.

## Saint Germain Golf Club

Route de Poissy, Saint-Germain-en-Laye, FRA France 06 48 60 57 91 (tel:06 48 60 57 91) *Region:* France

Designed by Harry Colt and nestled in the forest west of Paris, Golf de Saint-Germain is one of France's most elegant and historic courses. The championship layout features tree-lined fairways, subtle bunkering, and fast greens. It has hosted the French Open multiple times and remains a refined, strategic, and timeless golfing destination near the capital.