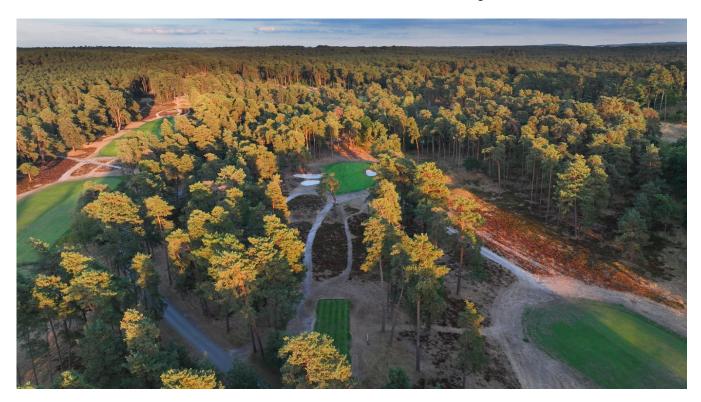

#### **Esery Golf Club** | 12:00 PM tee time TBC (18 holes of golf Including electric trolley)

Set on a hillside above Geneva, Golf Club Esery offers panoramic views of Mont Blanc and the Alps. Designed by Michel Gayon, this private 18-hole course features wide fairways, natural elevation, and elegant bunkering. Combining technical precision and stunning scenery, it delivers a refined and peaceful golfing experience at the gateway to the French Alps.

# GOLF COURSES

Esery Golf Club

Grand Genève, Allée du Château, Reignier-Esery, FRA, 74930 France +33 (0)4 50 36 58 70 (tel:+33 (0)4 50 36 58 70) *Region:* France

Set on a hillside above Geneva, Golf Club Esery offers panoramic views of Mont Blanc and the Alps. Designed by Michel Gayon, this private 18-hole course features wide fairways, natural elevation, and elegant bunkering. Combining technical precision and stunning scenery, it delivers a refined and peaceful golfing experience at the gateway to the French Alps.