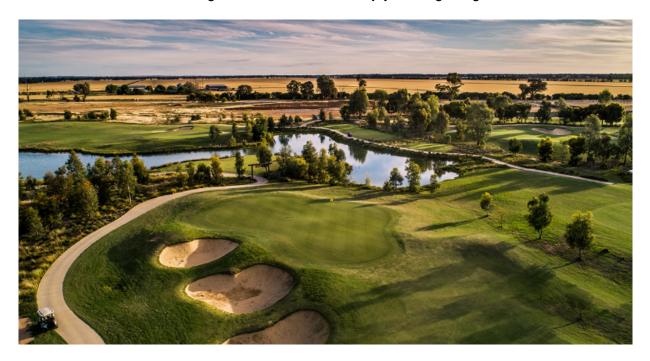

### Black Bull Golf Club Yarrawonga

1-7 Silverwoods Boulevard, Yarrawonga, VIC, 3730 Australia Region: Country Victoria

With our fully completed 18 hole course now open for play, golfers visiting this part of the Murray, will be able to enjoy the efforts put in by course Architects Peter Thomson, Ross Perrett and their brilliant design team.

#### Day 2

- **Black Bull Golf Club Yarrawonga** | 10:30 AM tee time TBC (16 golfers with shared motorised carts) With our fully completed 18 hole course now open for play, golfers visiting this part of the Murray, will be able to enjoy the efforts put in by course Architects Peter Thomson, Ross Perrett and their brilliant design team.
- The Sebel Yarrawonga Silverwoods

#### Day 3

- **I.** Black Bull Golf Club Yarrawonga | 10:30 AM tee time TBC (16 golfers with shared motorised carts) With our fully completed 18 hole course now open for play, golfers visiting this part of the Murray, will be able to enjoy the efforts put in by course Architects Peter Thomson, Ross Perrett and their brilliant design team.
- The Sebel Yarrawonga Silverwoods