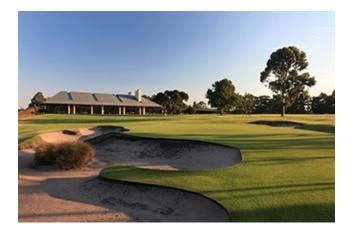

The Victoria Golf Club

Australia Region: Melbourne Sandbelt

The Victoria Golf Club is, in many ways, similar to its neighbour Royal Melbourne. Its layout challenges players of all standards - deep bunkers catch errant shots both at the greenside and off the tee and the greens can be lightning fast. Victoria has hosted a number of major tournaments including the 2023 and 2024 Australian Open, 2010-2011 Masters, 2002 Australian Open, multiple Victorian Opens and other National tournaments.

## ACCOMMODATION

Victoria Golf Club

Park Road, Cheltenham, VIC, 3192 Australia *Region:* Melbourne Sandbelt

Victoria Golf Club is not only the home to one of Melbourne's best golf courses, but also has quality accommodation located within the clubhouse. This is a perfect base for exploring the famous Melbourne Sandbelt.