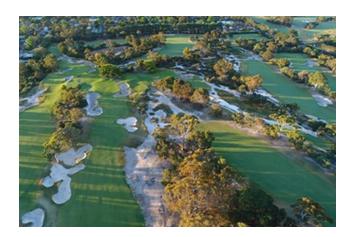

The Royal Melbourne Golf Club is a 36 hole private members club located in the heart of the world famous Melbourne Sandbelt golf region. The West Course is regularly rated as the number one rated golf course in Australia (and was recently ranked number 6 in the world) and was designed by world renowned golf course architect Dr Alistair MacKenzie. The natural peaks and troughs in the terrain have been used to maximum benefit with strategically designed and memorable holes throughout.