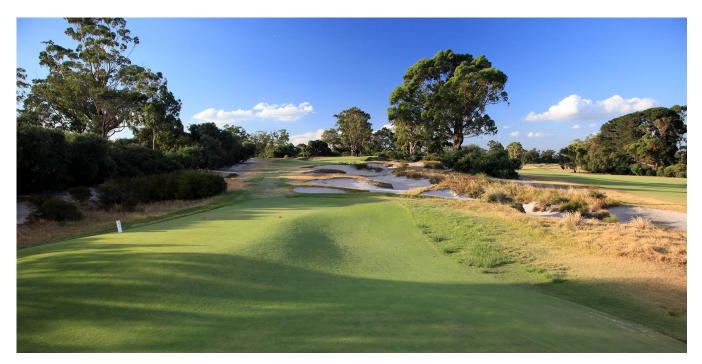

## MELBOURNE SANDBELT TOUR | MARCH 2021 | 4 NIGHTS, 5 GAMES

Play five games at four of Melbourne's prestigious Sandbelt Golf Courses, one of the world's best golfing destinations.

#### Your Melbourne Sandbelt experience includes:

- Twin share accommodation in the historic Clubhouse at Victoria Golf Club (Mon Thurs)
- Two games of golf at The Royal Melbourne Golf Club host of the 2019 Presidents Cup
- One game of golf at Kingston Heath Golf Club host of the 2020 Australian Open
- One game of golf at Victoria Golf Club host of the 2022 Australian Open
- One game of golf at The Metropolitan Golf Club host of the 2018 World Cup of Golf
- Coach transfers to and from each Golf Club on the day of play
- Breakfast at Victoria Golf Club each morning
- A light lunch each day at Victoria Golf Club
- Dinner at each club