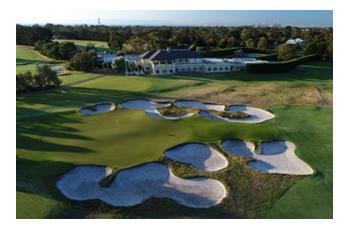

The Royal Melbourne Golf Club is a 36 hole private members club located in the heart of the world famous Melbourne Sandbelt golf region. The West Course is regularly rated as the number one rated golf course in Australia (and was recently ranked number 6 in the world) and was designed by world renowned golf course architect Dr Alistair MacKenzie. The natural peaks and troughs in the terrain have been used to maximum benefit with strategically designed and memorable holes throughout.