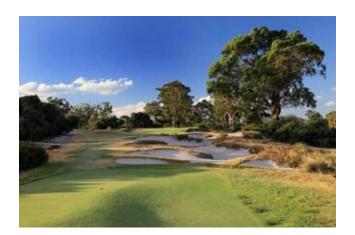

## GOLF COURSES

Kingston Heath Golf Club

Kingston Road, Cheltenham, VIC, 3192 Australia *Region:* Melbourne Sandbelt

Kingston Heath Golf Club is universally regarded as one of the best manicured courses in Australia and arguably the world. Its strategic bunkering and clever use of dips and hollows fools the non observant golfer and any deviation from the fairway is generally met with a challenging recovery. The course was built on a compact parcel of land resulting in some of the best short par 4's and world class par 3 holes.